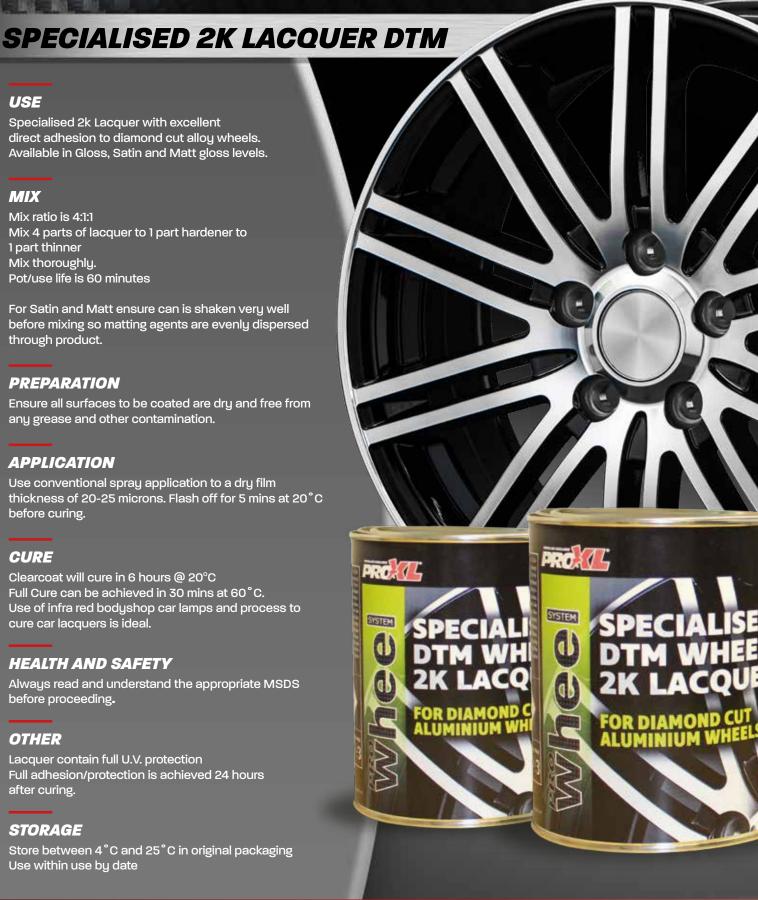

### USE

Specialised 2k Lacquer with excellent direct adhesion to diamond cut alloy wheels. Available in Gloss, Satin and Matt gloss levels.

#### MIX

Mix ratio is 4:1:1 Mix 4 parts of lacquer to 1 part hardener to 1 part thinner Mix thoroughly. Pot/use life is 60 minutes

For Satin and Matt ensure can is shaken very well before mixing so matting agents are evenly dispersed through product.

#### PREPARATION

Ensure all surfaces to be coated are dry and free from any grease and other contamination.

#### APPLICATION

Use conventional spray application to a dry film thickness of 20-25 microns. Flash off for 5 mins at 20°C before curing.

#### **CURE**

Clearcoat will cure in 6 hours @ 20°C Full Cure can be achieved in 30 mins at 60°C. Use of infra red bodyshop car lamps and process to cure car lacquers is ideal.

#### HEALTH AND SAFETY

Always read and understand the appropriate MSDS before proceeding.

#### OTHER

Lacquer contain full U.V. protection Full adhesion/protection is achieved 24 hours after curing.

#### STORAGE

Store between 4°C and 25°C in original packaging Use within use by date